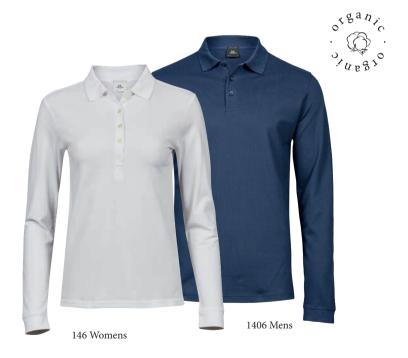

### Luxury Stretch Long Sleeve Polo

Our luxury polo shirt with long sleeves. Like the short-sleeved model it is made from a cotton/elastane fabric that gives you excellent comfort and a perfect fitting. It features a tailored fit, a mini pique fin sh, and a flat knit collar with elastane, and the sleeves are fin shed with low cut cuffs ith elastane.

### consious fabrics

IN HIGH QUALITY

As part of our long-term sustainability strategy, we have introduced several of our top-quality polos in OCS-certifi d organic cotton. We are committed to doing what we can to help foster the change we need for a healthier planet and a greener, more sustainable future.