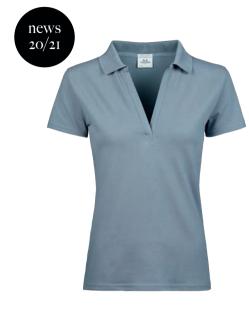

### Luxury Stretch V-neck Polo

The Luxury Stretch V-neck Polo is an elegant women's polo shirt made from cotton/elastane to ensure perfect comfort and an excellent fit.

Made with a sporty V-neck, this polo shirt has a vibrant and young feel and is the perfect match for our 1405 polo.