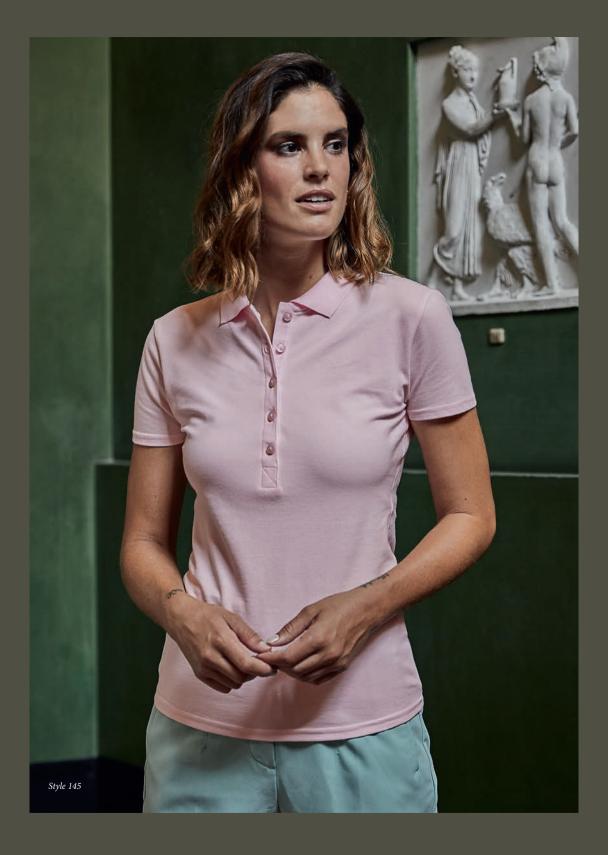

### Luxury Stretch V-neck Polo

The Luxury Stretch V-neck Polo is an elegant women's polo shirt made from cotton/elastane to ensure perfect comfort and an excellent fit.

Made with a sporty V-neck, this polo shirt has a vibrant and young feel and is the perfect match for our 1405 polo.