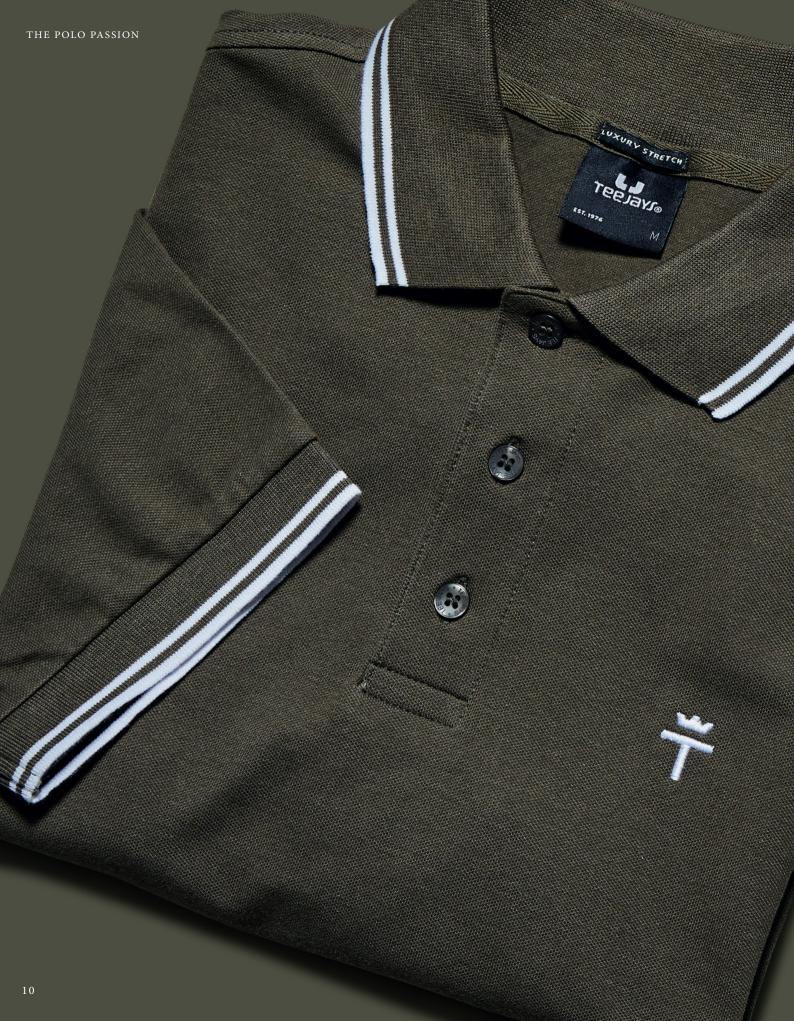

### Luxury Stretch Polo

Th s is simply the ultimate polo shirt, with a cotton/elastane fabric that ensures perfect comfort and an excellent fitting. The tailored fit, the mini pique fabric, and the flat knit collar with elastane make our unique stretch polo an all-time favorite.

### Luxury Stripe Stretch Polo

Our signature polo shirt with striped collar and cuffs or a casual twist. It features the same stunning details as our bestselling 1405/145 stretch polo.

| Colours | <u> </u>        |
|---------|-----------------|
|         | White/Navy      |
|         | Black/White     |
|         | Dark Grey/White |
|         | Navy/White      |
|         | Olive/White     |