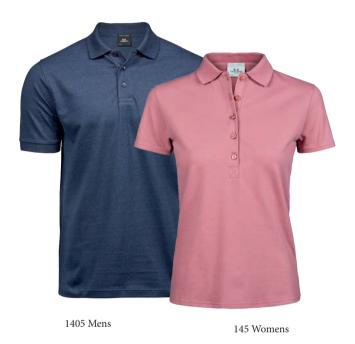

CLASSIC LUXURY

Originally considered a uniform of the preppy, the polo as we know it today is extremely versatile, and our collection holds a style for every taste and every occasion.

Our Luxury polo shirts are made from the fi est long-fibre cotton.

Manufactured in a luxurious mini pique knit – and, for perfect comfort, we have added 5% elastane. Available in many different styles and colours.