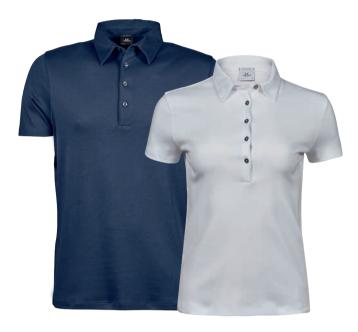

### Luxury Stretch Polo

Th s is simply the ultimate polo shirt, with a cotton/elastane fabric that ensures perfect comfort and an excellent fitting. The tailored fit, the mini pique fabric, and the flat knit collar with elastane make our unique stretch polo an all-time favorite.