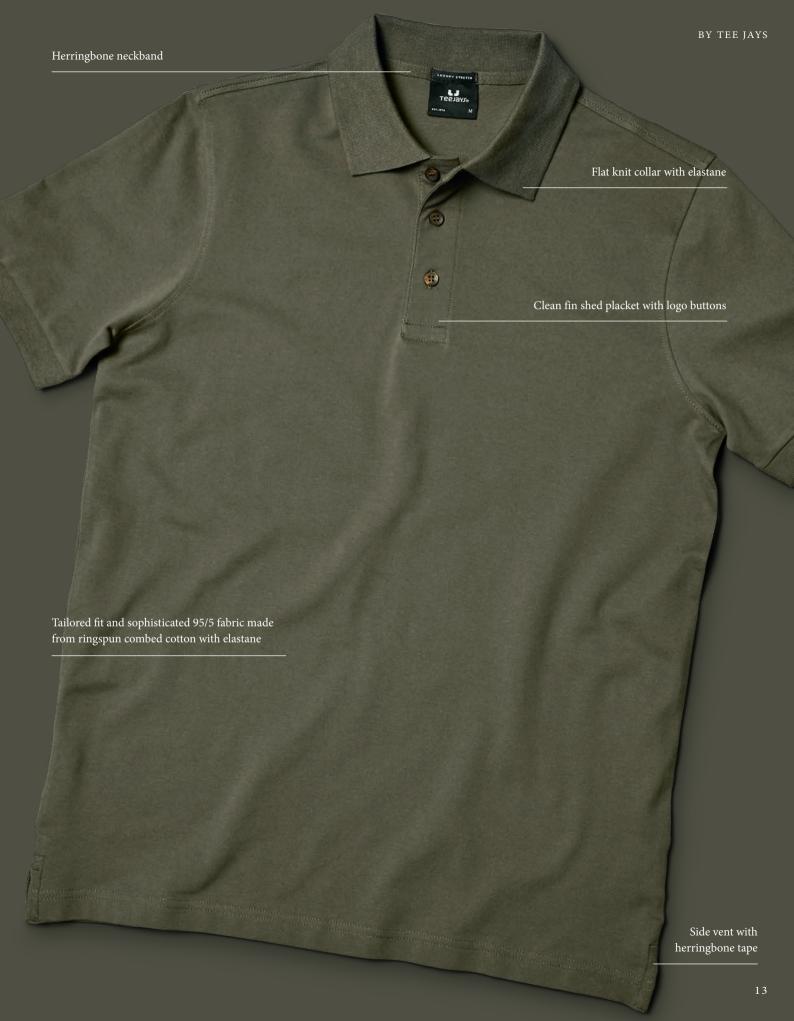

### Luxury Stretch Polo

Th s is simply the ultimate polo shirt, with a cotton/elastane fabric that ensures perfect comfort and an excellent fitting. The tailored fit, the mini pique fabric, and the flat knit collar with elastane make our unique stretch polo an all-time favorite.