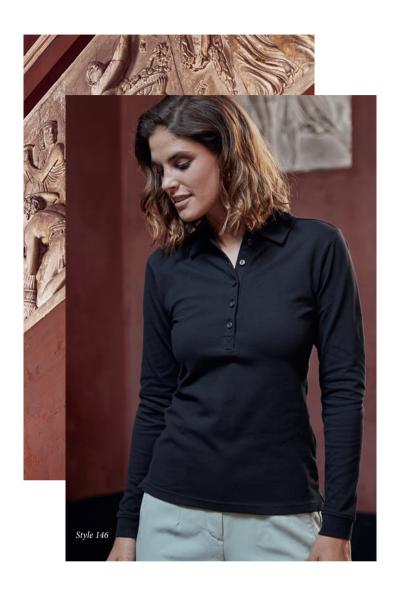

### Luxury Stretch Long Sleeve Polo

Our luxury polo shirt with long sleeves. Like the short-sleeved model it is made from a cotton/elastane fabric that gives you excellent comfort and a perfect fitting. It features a tailored fit, a mini pique fin sh, and a flat knit collar with elastane, and the sleeves are fin shed with low cut cuffs ith elastane.