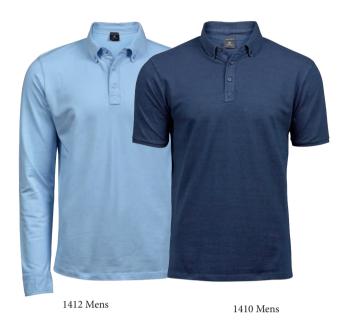

### Fashion Luxury Stretch Polo

A contemporary fashion version of our stretch polo made with a fashion self fabric stand-up collar with button-down collar. Style 1412 has long sleeves with slim cuffs or an elegant and fashionable look.