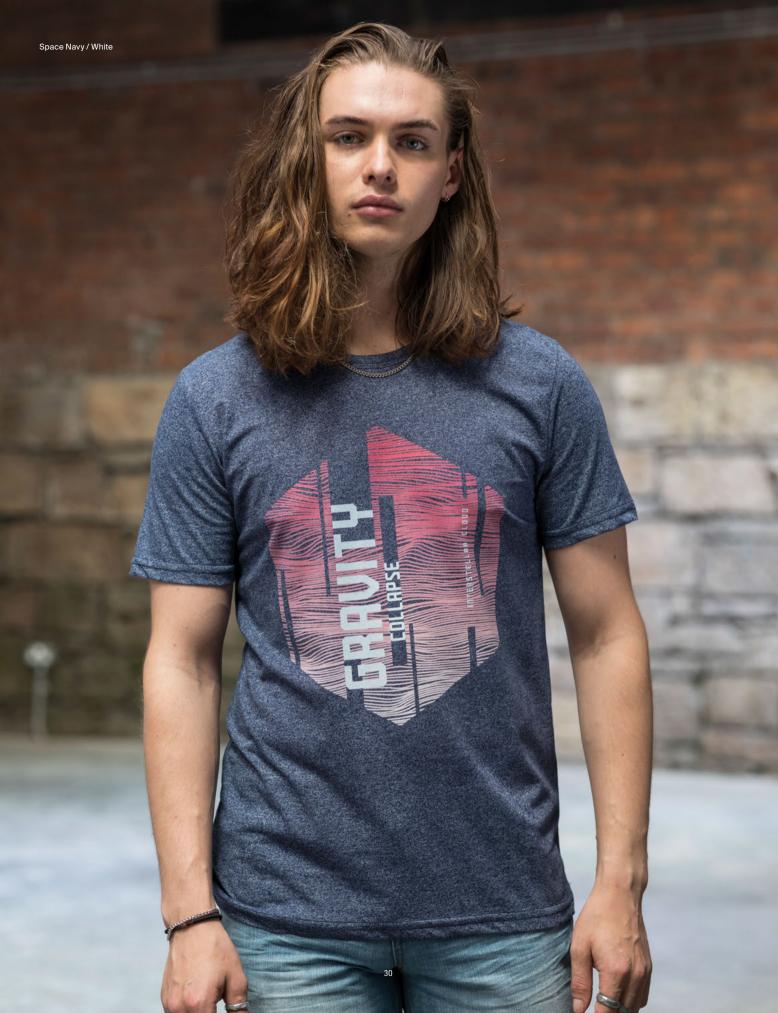

# JT030 Space Blend T

S-XXL

Space Red White

Space Royal White

- Key Features
   Modern and stylish fit with marl effect fabric
- Twin needle stitching detail on sleeve and bottom hem
   Classic crew neckline and short sleeves for effortless
- Size label only, for easy re-branding