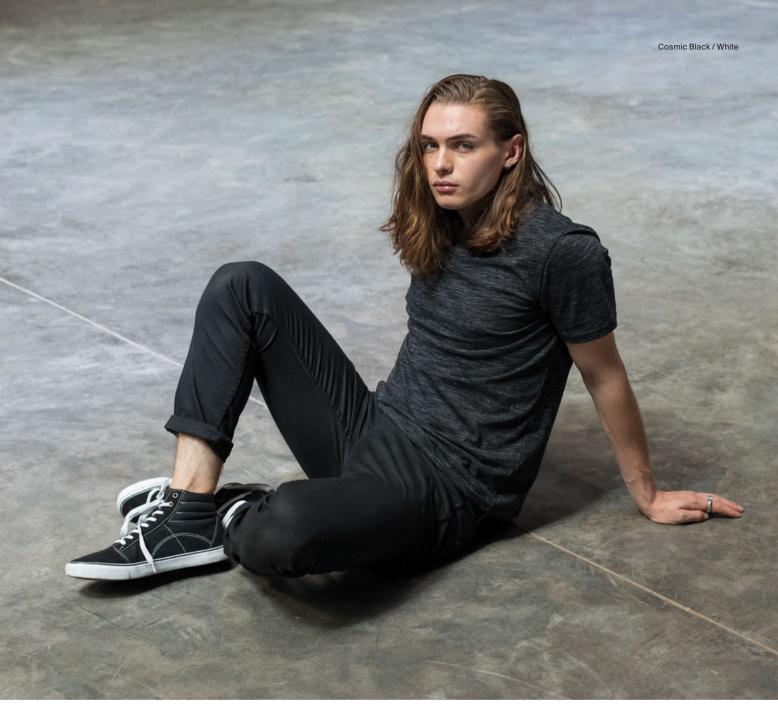

# JT031 Cosmic Blend T

# S - XXL

Cosmic Blue Black

- Crew neck tee with a modern fit
- Crafted from melange effect fabric for ultimate style
   Twin needle stitching detail on sleeve and bottom hem
   Size label only, for easy re-branding

## Fabric

85% Cotton 15% Polyester

#### Weight 160gsm