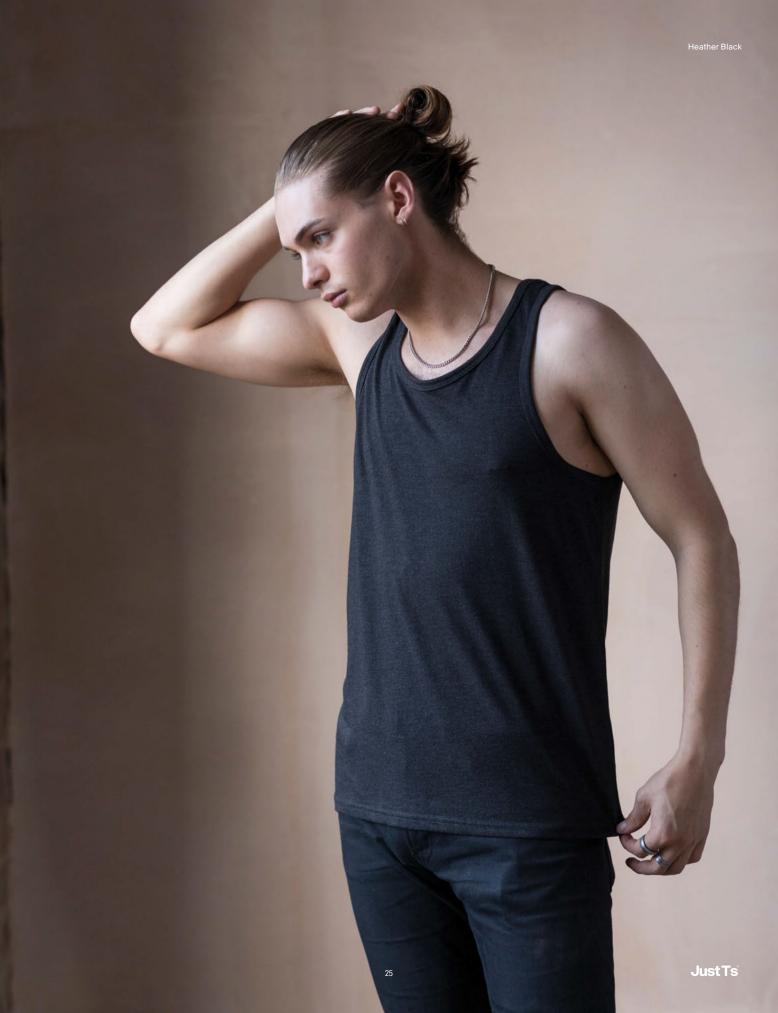

# JT007 Tri-Blend Vest

## **Key Features**

- Comfortable neckline

50% Polyester 25% Viscose 25% Cotton

40% Cotton 40% Viscose 20% Polyester (Heather Black)

Weight 160gsm