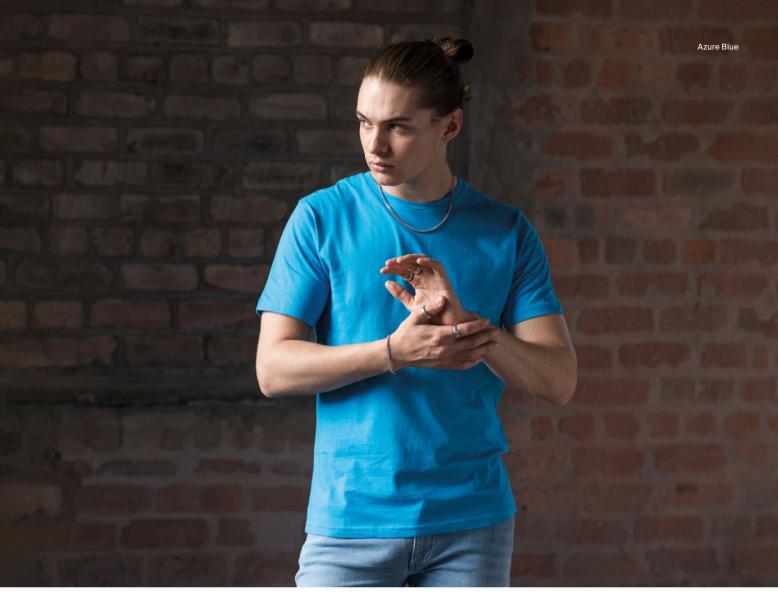

# **JT100** The 100 T

Colours

Oxford Navy
Ink Blue
Royal Blue
Azure Blue
Sky Blue
Jade
Combat Green
Earthy Green
Caramel Toffee
Nude
Vanilla Milkshake
Mustard
Burgundy

Twilight Purple

Baby Pink

Moondust Grey

# Key Features

- Made from 100% Combed Ringspun Cotton for super comfort and quality
- A modern, regular fit available in 24 fashion colours
- Taped neck and twin needle stitching detail on the sleeve and bottom hem
- Size label only, for easy re-branding

## Fabric

100% Combed Ringspun Cotton

90% Cotton 10% Viscose (Heather Grey)

Weight 140gsm

Just Ts<sup>\*</sup>