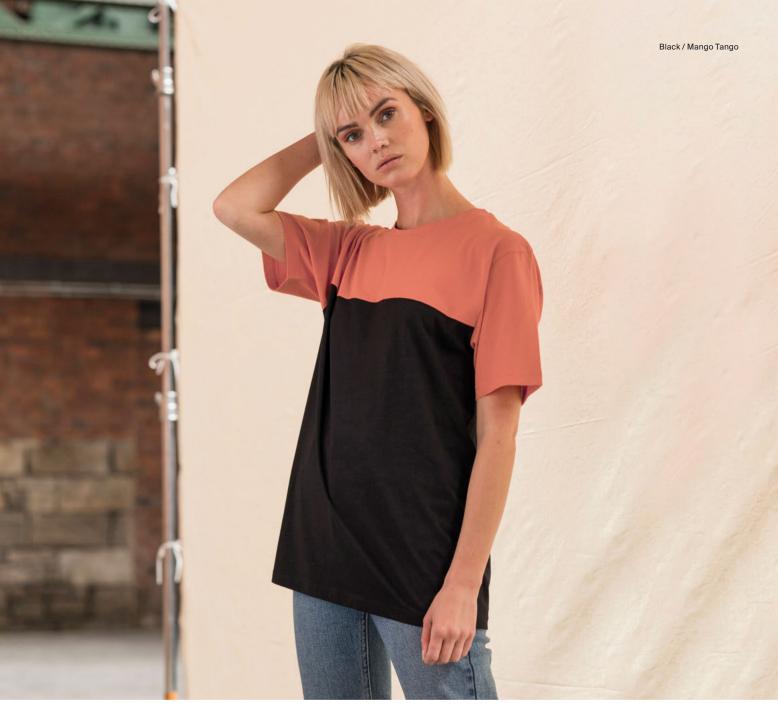

# JT110 Colour Block T

# S - XXL

Colours

Oxford Navy

White

Black Mango Tango

White Black

## **Key Features**

11

- Crafted from 100% Combed Ringspun Cotton for ultra-comfort
- Modern fit with contrast panelling
   Twin needle stitching detail on sleeve and bottom hem
- Size label only, for easy re-branding