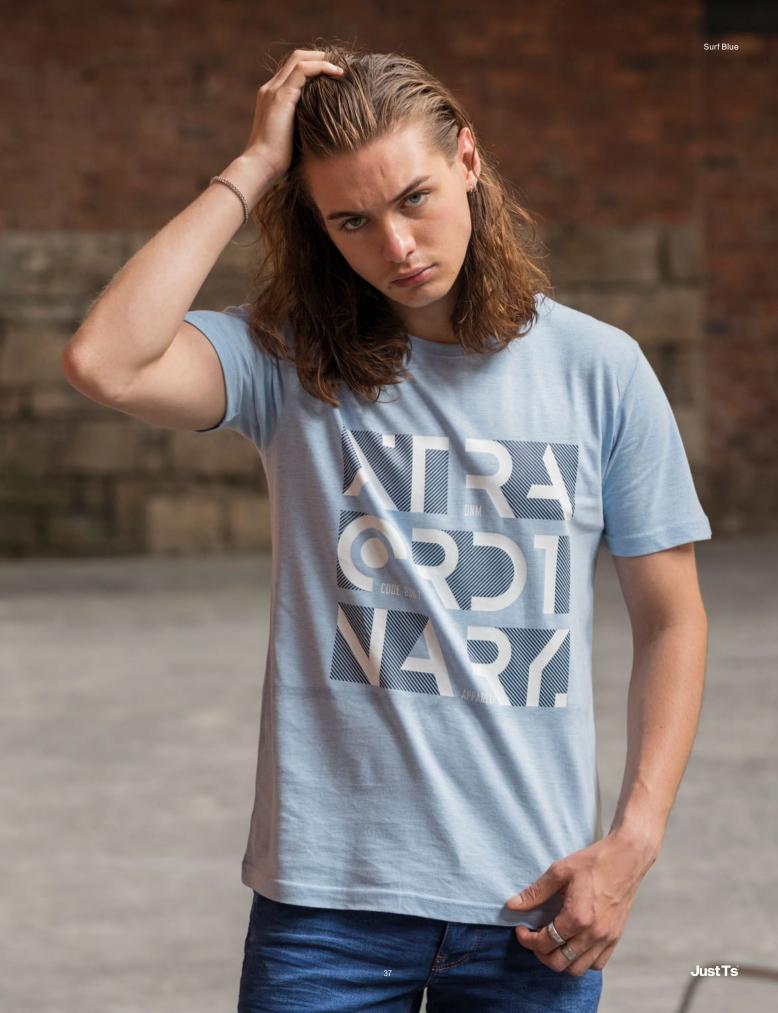

# JT034 Camo T

S - XXL

Colours

- Key Features
   Cut with a stylish fit and a crew neckline
- Classic camouflage all over print
  Unique surface for print or embroidery
  Size label only, for easy re-branding

Fabric 100% Cotton

Weight 160gsm