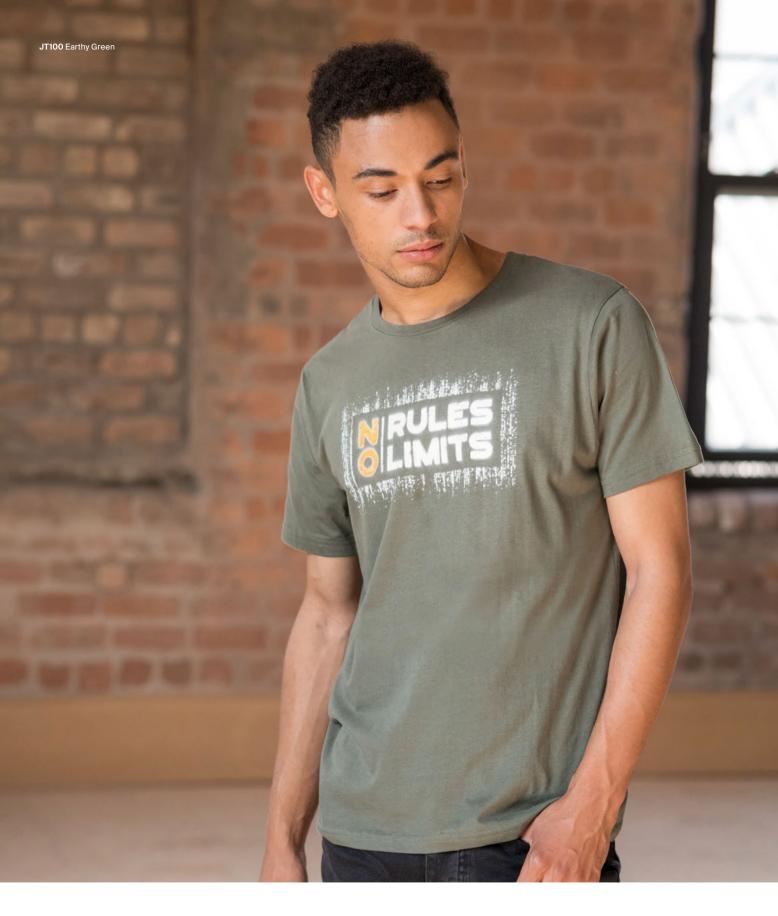

# **JT100** The 100 T

Colours

Oxford Navy
Ink Blue
Royal Blue
Azure Blue
Sky Blue
Jade
Combat Green
Earthy Green
Caramel Toffee
Nude
Vanilla Milkshake
Mustard
Burgundy

Twilight Purple

Baby Pink

Moondust Grey

# Key Features

- Made from 100% Combed Ringspun Cotton for super comfort and quality
- A modern, regular fit available in 24 fashion colours
- Taped neck and twin needle stitching detail on the sleeve and bottom hem
- Size label only, for easy re-branding

## Fabric

100% Combed Ringspun Cotton

90% Cotton 10% Viscose (Heather Grey)

Weight 140gsm

Just Ts<sup>\*</sup>