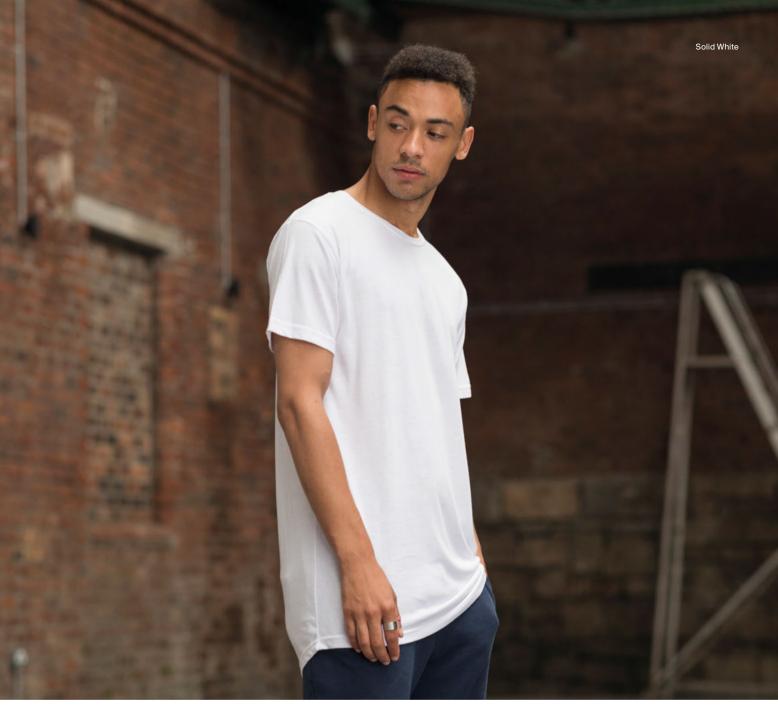

# JT001 Tri-Blend T

# S - 3XL

- Designed with a modern fit and made from tri-blend
- Twin needle stitching detail on the sleeves and
- Features a crew neck, side seams and set in sleeves
- Size label only, for easy re-branding

50% Polyester 25% Viscose 25% Cotton

40% Cotton 40% Viscose 20% Polyester (Heather Black)

Weight 160gsm