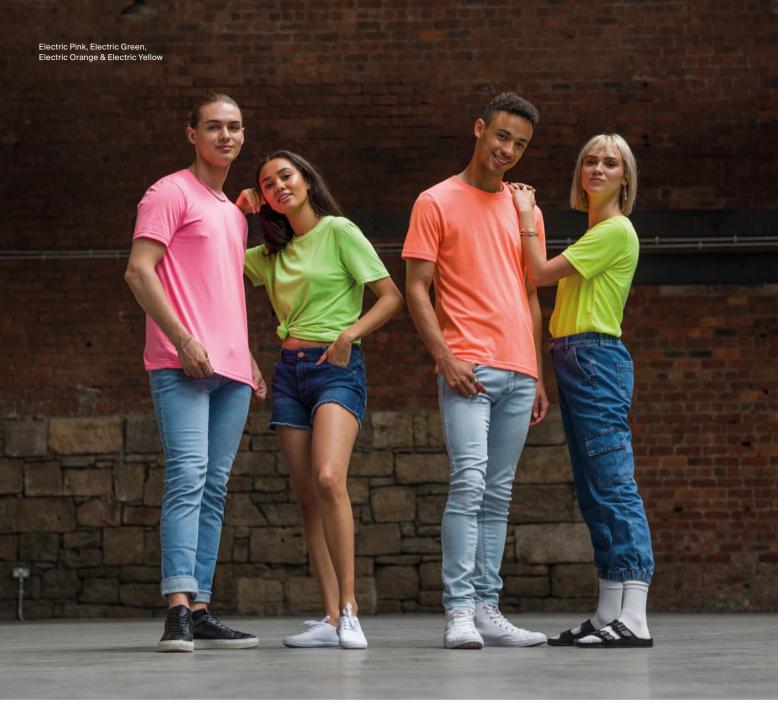

# JT004 Electric Tri-Blend T

# S - XXL

#### **Key Features**

- Modern fit tee derived from tri-blend fabric for a soft to the touch feel
- Twin needle stitching detail on sleeve and bottom hem
- Excellent print and embroidery surface
- Size label only, for easy re-branding

## Fabric

50% Polyester 25% Viscose 25% Cotton

#### Weight 160gsm