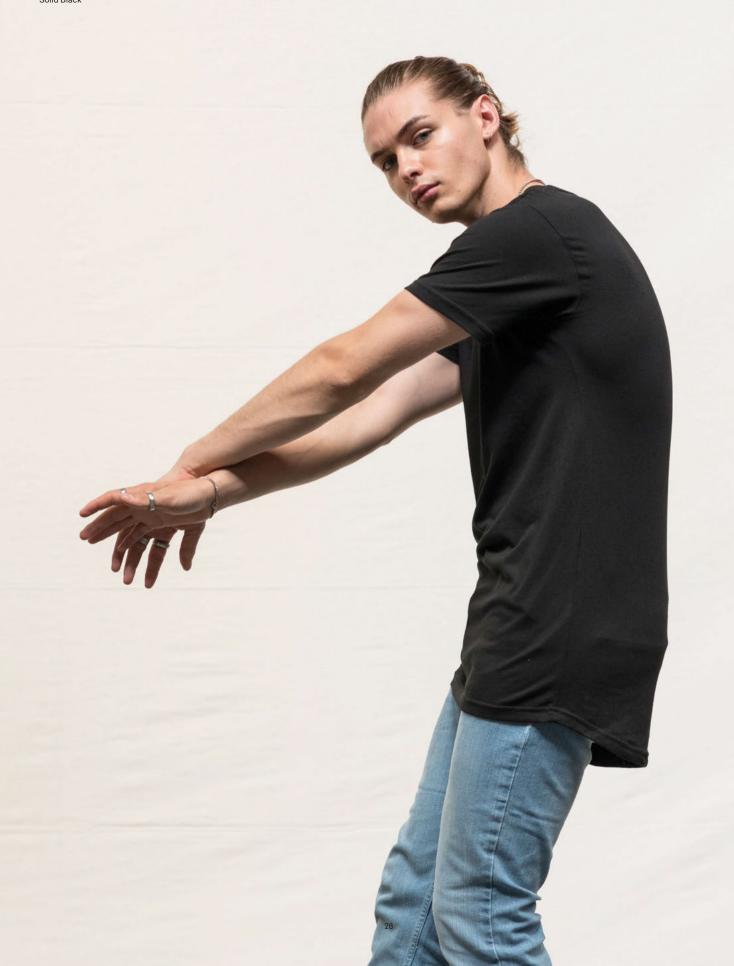

# JT008 Westcoast Longline T

# S-XXL

Colours

Solid Black

Solid White

# **Key Features**

- Comfortably scoops at the neck and features twin Modern longline fit with unique curved hem at the back
   Set in sleeves, ribbed crew neck style and taped neck

- Size label only, for easy re-branding

50% Polyester 25% Viscose 25% Cotton

Weight 160gsm