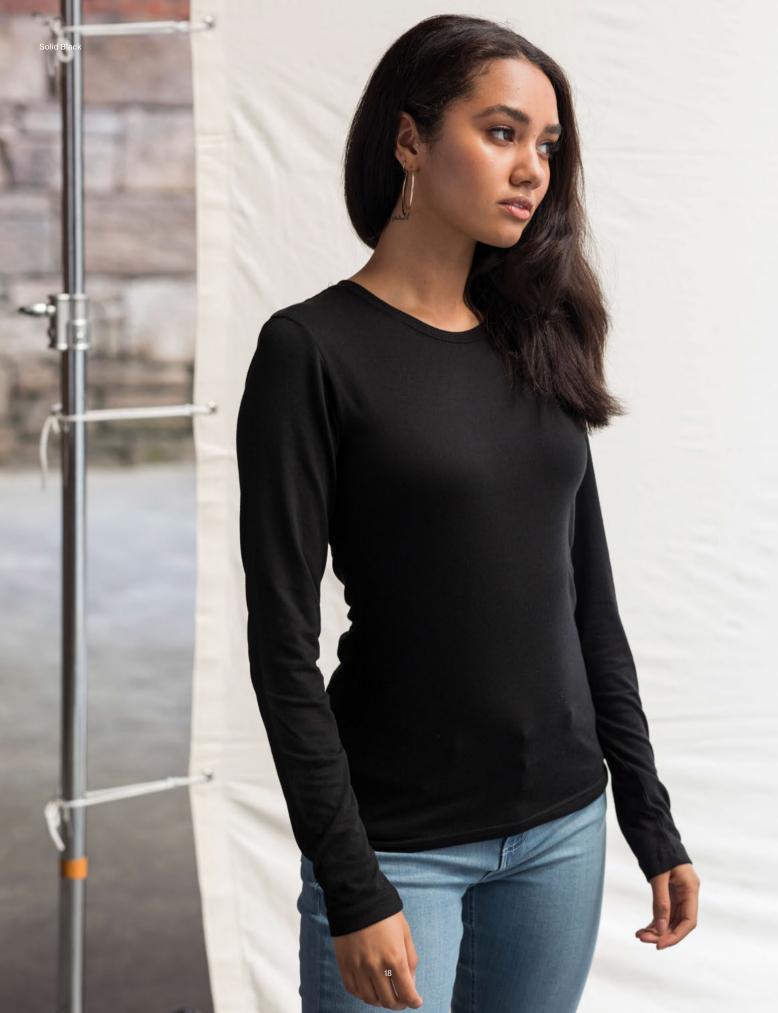

# JT002 Long Sleeve Tri-Blend T

# S - XXL

#### Key Features

- Made from tri-blend fabric for the ultimate comfort
- Complete with a modern fit, taped neck and long sleeves
- Suitable for a wide range of printing and embroidery techniques
- Size label only, for easy re-branding

#### Fabric

50% Polyester 25% Viscose 25% Cotton

#### Weight 160gsm