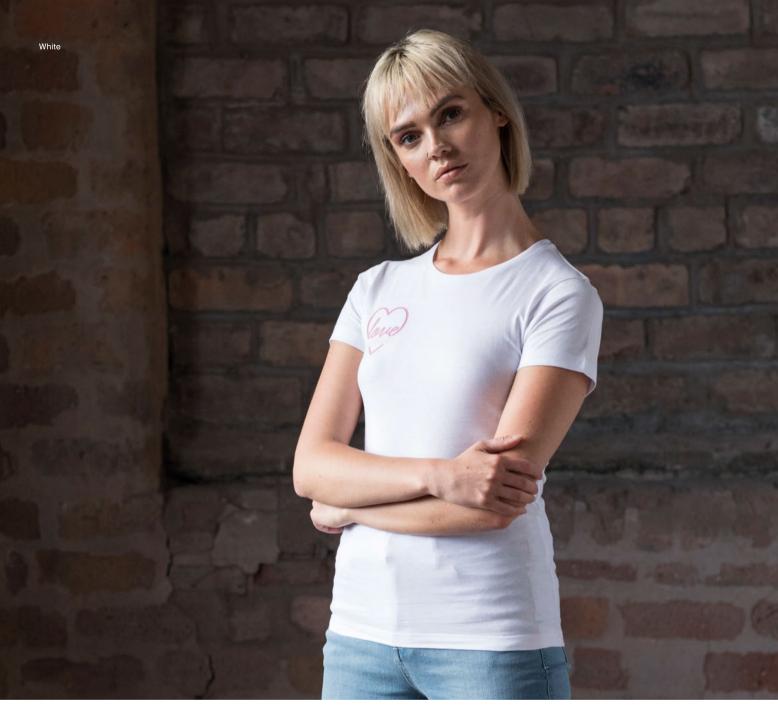

| JT007 Tri-Blend Vest                   | 24 | Quick Guides                 | 42 |



**The JT100** 24 Fashion Colours







# **JT100** The 100 T

Colours

Oxford Navy
Ink Blue
Royal Blue
Azure Blue
Sky Blue
Jade
Combat Green
Earthy Green
Caramel Toffee
Nude
Vanilla Milkshake
Mustard
Burgundy

Twilight Purple

Baby Pink

Moondust Grey

Deep Black
Heather Grey

Wild Mulberry

Dusty Purple

Charcoal

White

7

# S - 3XL

# Key Features

- Made from 100% Combed Ringspun Cotton for super comfort and quality
- A modern, regular fit available in 24 fashion colours
- Taped neck and twin needle stitching detail on the sleeve and bottom hem
- Size label only, for easy re-branding

## Fabric

100% Combed Ringspun Cotton

90% Cotton 10% Viscose (Heather Grey)

Weight 140gsm

Just Ts<sup>\*</sup>



# JT100F The 100 Women's T

# XS - XXL









# JT110 Colour Block T

# S - XXL

Colours





Oxford Navy

White

Black Mango Tango



White Black

## **Key Features**

11

- Crafted from 100% Combed Ringspun Cotton for ultra-comfort
- Modern fit with contrast panelling
   Twin needle stitching detail on sleeve and bottom hem
- Size label only, for easy re-branding

100% Combed Ringspun Cotton

#### Weight 140gsm



# JT001 Tri-Blend T

# S - 3XL



- Designed with a modern fit and made from tri-blend
- Twin needle stitching detail on the sleeves and
- Features a crew neck, side seams and set in sleeves
- Size label only, for easy re-branding

50% Polyester 25% Viscose 25% Cotton

40% Cotton 40% Viscose 20% Polyester (Heather Black)

Weight 160gsm







# JT001F Women's Tri-Blend T