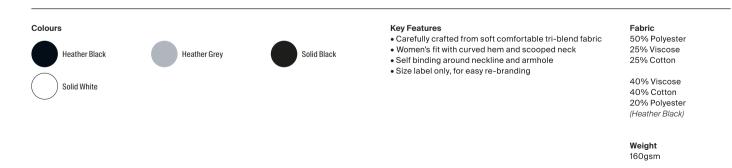

# JT007 Tri-Blend Vest

# S - XXL

## **Key Features**

- Comfortable neckline

50% Polyester 25% Viscose 25% Cotton

40% Cotton 40% Viscose 20% Polyester (Heather Black)

Weight 160gsm