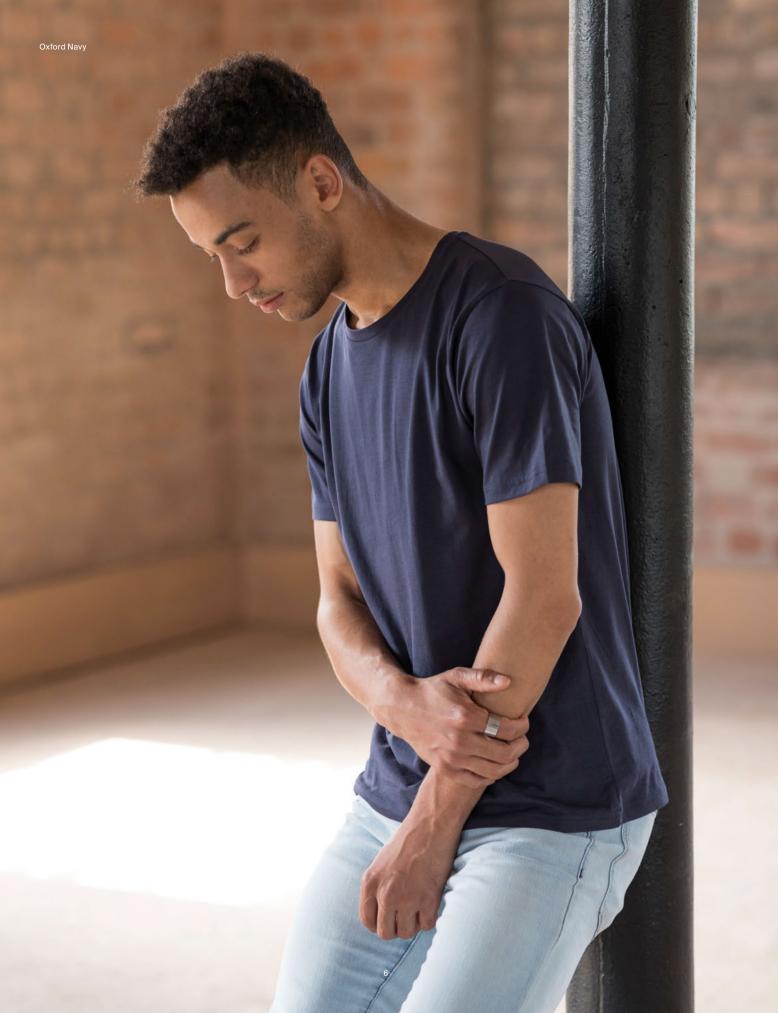

# **JT100** The 100 T

Colours

Oxford Navy
Ink Blue
Royal Blue
Azure Blue
Sky Blue
Jade
Combat Green
Earthy Green
Caramel Toffee
Nude
Vanilla Milkshake
Mustard
Burgundy

Twilight Purple

Baby Pink

Moondust Grey

# Key Features

- Made from 100% Combed Ringspun Cotton for super comfort and quality
- A modern, regular fit available in 24 fashion colours
- Taped neck and twin needle stitching detail on the sleeve and bottom hem
- Size label only, for easy re-branding

## Fabric

100% Combed Ringspun Cotton

90% Cotton 10% Viscose (Heather Grey)

Weight 140gsm

Just Ts<sup>\*</sup>