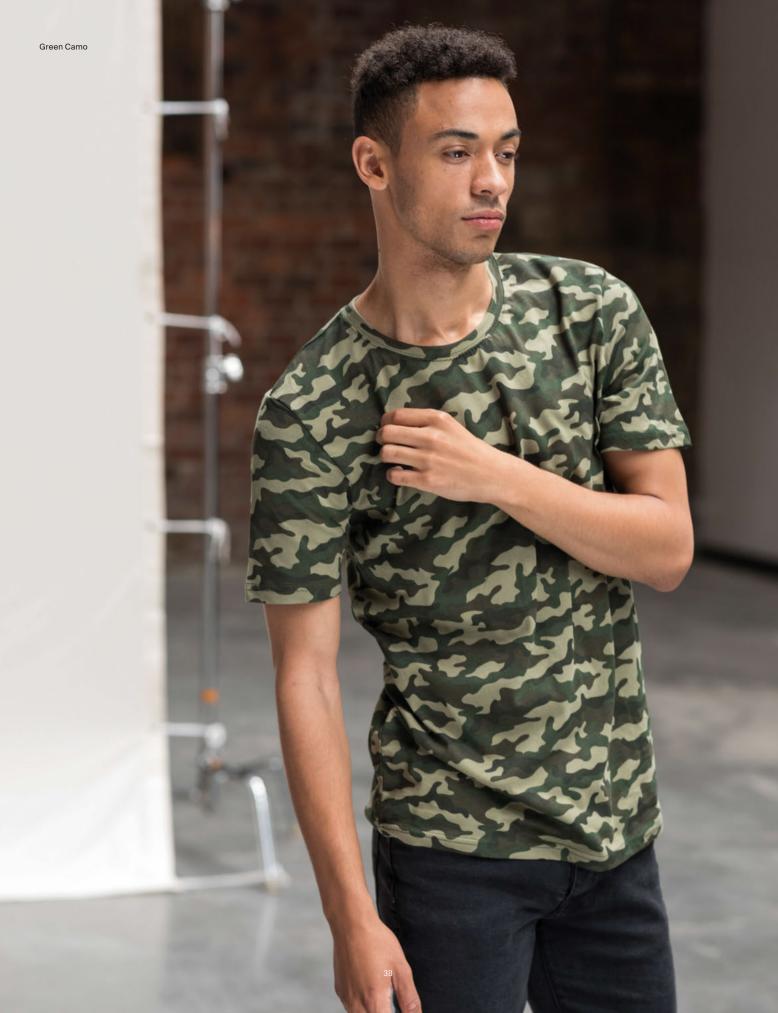

# JT034 Camo T

S - XXL

Colours

- Key Features
   Cut with a stylish fit and a crew neckline
- Classic camouflage all over print
  Unique surface for print or embroidery
  Size label only, for easy re-branding

Fabric 100% Cotton

Weight 160gsm