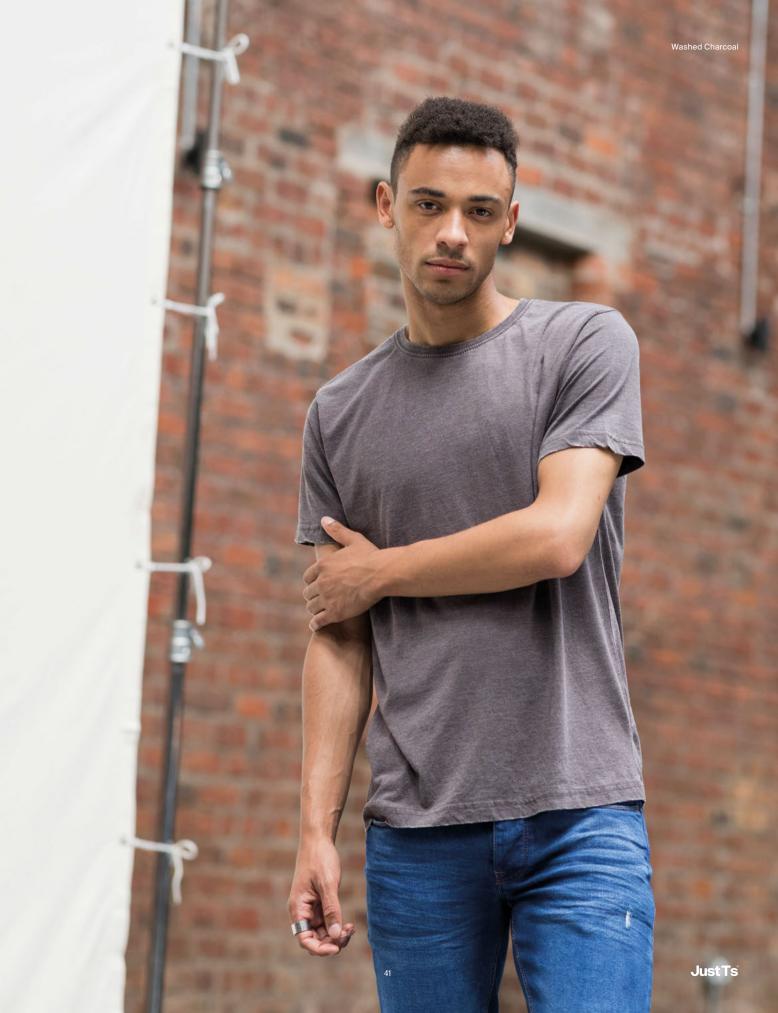

# JT099 Washed T

XS - 3XL

| JT006 Women's          | Tri-Blend Cropped T | XS – XL              | Fabric: 50% Polyester 25% Viscose , 25% Cotton / 40% Cotton , 40% Viscose , 20% Polyester (Heather Black) Weight: 160gsm |  |  |  |
|------------------------|---------------------|----------------------|--------------------------------------------------------------------------------------------------------------------------|--|--|--|
| Heather Black          | Heather Grey        | Solid Black          | Solid White                                                                                                              |  |  |  |
| JT007 Tri-Blend        | Vest                | S-XXL                | Fabric: 50% Polyester 25% Viscose, 25% Cotton/40% Cotton, 40% Viscose, 20% Polyester (Heather Black) Weight: 160gsm      |  |  |  |
| Heather Black          | Heather Grey        | Solid Black          | SolidWhite                                                                                                               |  |  |  |
| JT008 Westcoas         | st Longline T       | S – XXL              | Fabric: 50% Polyester, 25% Viscose, 25% Cotton Weight: 160gsm                                                            |  |  |  |
| Solid Black            | Solid White         |                      |                                                                                                                          |  |  |  |
| JT015 Women's          | Tri-Blend Vest      | XS – XXL             | Fabric: 50% Polyester 25% Viscose, 25% Cotton / 40% Viscose, 40% Cotton, 20% Polyester (Heather Black) Weight: 160gsm    |  |  |  |
| Heather Black          | Heather Grey        | Solid Black          | Solid White                                                                                                              |  |  |  |
| JT030 Space Ble        | end T               | S-XXL                | Fabric: 50% Cotton, 50% Polyester Weight: 160gsm                                                                         |  |  |  |
| Space Navy / White     | Space Royal / White | Space Green / White  | Space Red / Black  Space Black / White                                                                                   |  |  |  |
| JT030F Women           | 's Space Blend T    | XS – XL              | Fabric: 50% Cotton, 50% Polyester Weight: 160gsm                                                                         |  |  |  |
| Space Navy / White     | Space Royal / White | Space Red / White    | Space Pink / White Space Black / White                                                                                   |  |  |  |
| JT031 Cosmic Bl        | lend T              | S – XXL              | Fabric: 85% Cotton, 15% Polyester Weight: 160gsm                                                                         |  |  |  |
| Cosmic Navy / White    | Cosmic Blue / Black | Cosmic Red / Black   | Cosmic Black / White Cosmic Heather Grey / Black                                                                         |  |  |  |
| JT032 Surf T           |                     | XS – XXL             | Fabric:99% Cotton, 1% Polyester Weight: 160gsm                                                                           |  |  |  |
| Surf Blue              | Surf Ocean          | Surf Pink            | Surf Purple Surf Yellow                                                                                                  |  |  |  |
| <b>JT034</b> Camo T    |                     | S – XXL              | Fabric: 100% Cotton Weight: 160gsm                                                                                       |  |  |  |
| Green Camo             | Grey Camo           | Red Camo             | Blue Camo                                                                                                                |  |  |  |
| JT099 Washed T         | Γ                   | XS – 3XL             | Fabric: 55% Ringspun Cotton, 45% Polyester Weight: 165gsm                                                                |  |  |  |
| Washed New French Navy | Washed Royal Blue   | Washed Sapphire Blue | Washed Bottle Green Washed Burgundy                                                                                      |  |  |  |
| Washed Purple          | Washed Jet Black    | Washed Charcoal      | Washed Arctic White Washed Fire Red                                                                                      |  |  |  |