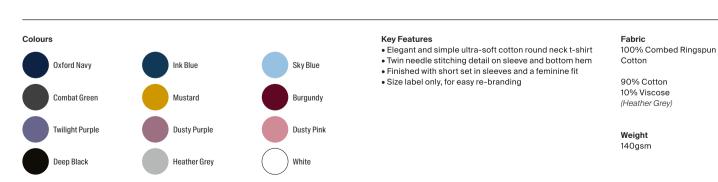

# **JT100** The 100 T

Colours

Oxford Navy
Ink Blue
Royal Blue
Azure Blue
Sky Blue
Jade
Combat Green
Earthy Green
Caramel Toffee
Nude
Vanilla Milkshake
Mustard
Burgundy

Twilight Purple

Baby Pink

Moondust Grey

Deep Black
Heather Grey

Wild Mulberry

Dusty Purple

Charcoal

White

7

# Key Features

- Made from 100% Combed Ringspun Cotton for super comfort and quality
- A modern, regular fit available in 24 fashion colours
- Taped neck and twin needle stitching detail on the sleeve and bottom hem
- Size label only, for easy re-branding

## Fabric

100% Combed Ringspun Cotton

90% Cotton 10% Viscose (Heather Grey)

Weight 140gsm

Just Ts<sup>\*</sup>