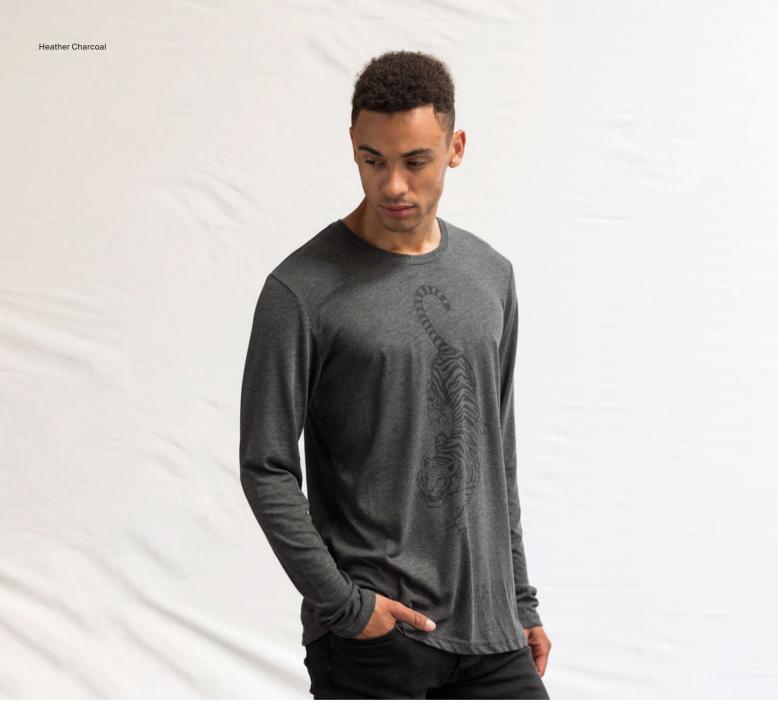

# JT002 Long Sleeve Tri-Blend T

# S - XXL

#### Key Features

- Made from tri-blend fabric for the ultimate comfort
- Complete with a modern fit, taped neck and long sleeves
- Suitable for a wide range of printing and embroidery techniques
- Size label only, for easy re-branding

#### Fabric

50% Polyester 25% Viscose 25% Cotton

#### Weight 160gsm