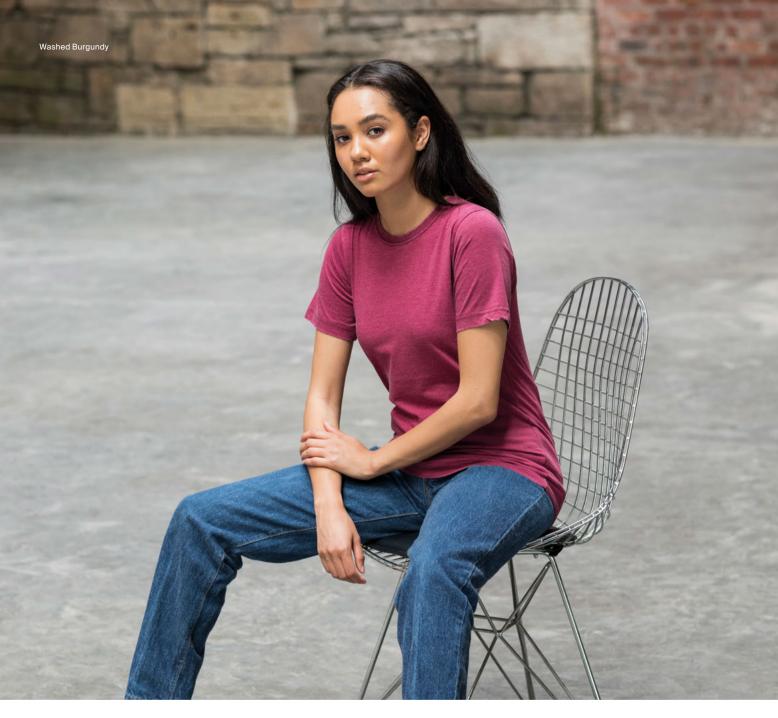

# JT099 Washed T

XS - 3XL

| JT006 Women's          | Tri-Blend Cropped T | XS – XL              | Fabric: 50% Polyester 25% Viscose , 25% Cotton / 40% Cotton , 40% Viscose , 20% Polyester (Heather Black) Weight: 160gsm |  |  |  |
|------------------------|---------------------|----------------------|--------------------------------------------------------------------------------------------------------------------------|--|--|--|
| Heather Black          | Heather Grey        | Solid Black          | Solid White                                                                                                              |  |  |  |
| JT007 Tri-Blend        | Vest                | S-XXL                | Fabric: 50% Polyester 25% Viscose, 25% Cotton/40% Cotton, 40% Viscose, 20% Polyester (Heather Black) Weight: 160gsm      |  |  |  |
| Heather Black          | Heather Grey        | Solid Black          | SolidWhite                                                                                                               |  |  |  |
| JT008 Westcoas         | st Longline T       | S – XXL              | Fabric: 50% Polyester, 25% Viscose, 25% Cotton Weight: 160gsm                                                            |  |  |  |
| Solid Black            | Solid White         |                      |                                                                                                                          |  |  |  |
| JT015 Women's          | Tri-Blend Vest      | XS – XXL             | Fabric: 50% Polyester 25% Viscose, 25% Cotton / 40% Viscose, 40% Cotton, 20% Polyester (Heather Black) Weight: 160gsm    |  |  |  |
| Heather Black          | Heather Grey        | Solid Black          | Solid White                                                                                                              |  |  |  |
| JT030 Space Ble        | end T               | S-XXL                | Fabric: 50% Cotton, 50% Polyester Weight: 160gsm                                                                         |  |  |  |
| Space Navy / White     | Space Royal / White | Space Green / White  | Space Red / Black  Space Black / White                                                                                   |  |  |  |
| JT030F Women           | 's Space Blend T    | XS – XL              | Fabric: 50% Cotton, 50% Polyester Weight: 160gsm                                                                         |  |  |  |
| Space Navy / White     | Space Royal / White | Space Red / White    | Space Pink / White Space Black / White                                                                                   |  |  |  |
| JT031 Cosmic Bl        | lend T              | S – XXL              | Fabric: 85% Cotton, 15% Polyester Weight: 160gsm                                                                         |  |  |  |
| Cosmic Navy / White    | Cosmic Blue / Black | Cosmic Red / Black   | Cosmic Black / White Cosmic Heather Grey / Black                                                                         |  |  |  |
| JT032 Surf T           |                     | XS – XXL             | Fabric:99% Cotton, 1% Polyester Weight: 160gsm                                                                           |  |  |  |
| Surf Blue              | Surf Ocean          | Surf Pink            | Surf Purple Surf Yellow                                                                                                  |  |  |  |
| <b>JT034</b> Camo T    |                     | S – XXL              | Fabric: 100% Cotton Weight: 160gsm                                                                                       |  |  |  |
| Green Camo             | Grey Camo           | Red Camo             | Blue Camo                                                                                                                |  |  |  |
| JT099 Washed T         | Γ                   | XS – 3XL             | Fabric: 55% Ringspun Cotton, 45% Polyester Weight: 165gsm                                                                |  |  |  |
| Washed New French Navy | Washed Royal Blue   | Washed Sapphire Blue | Washed Bottle Green Washed Burgundy                                                                                      |  |  |  |
| Washed Purple          | Washed Jet Black    | Washed Charcoal      | Washed Arctic White Washed Fire Red                                                                                      |  |  |  |