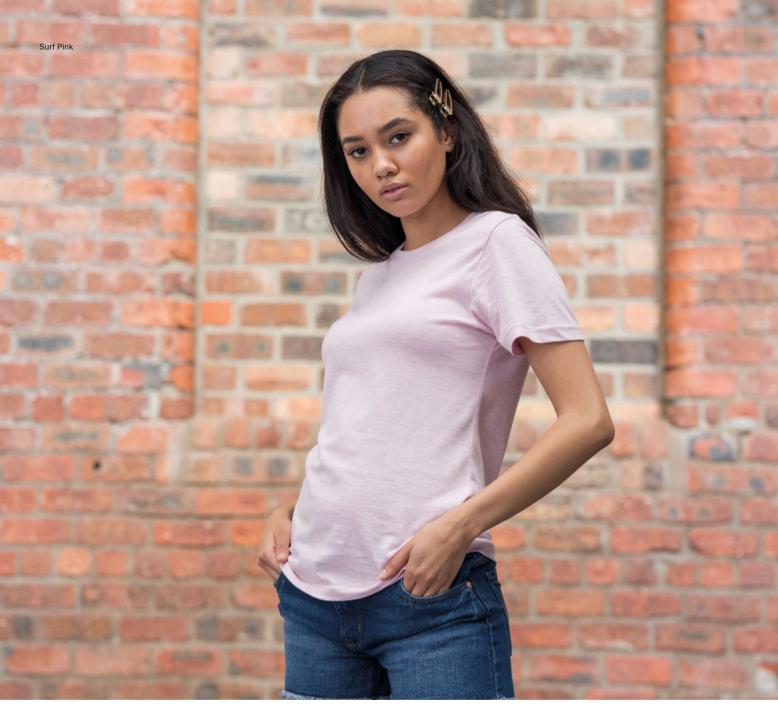

or easy re-branding

50% Polyester 25% Viscose 25% Cotton

Weight 160gsm



# JT015 Women's Tri-Blend Vest

# XS - XXL









# JT030 Space Blend T

S-XXL





Space Red White



Space Royal White





- Key Features
   Modern and stylish fit with marl effect fabric
- Twin needle stitching detail on sleeve and bottom hem
   Classic crew neckline and short sleeves for effortless
- Size label only, for easy re-branding

## Fabric

50% Cotton 50% Polyester

## Weight

160gsm











# JT031 Cosmic Blend T

# S - XXL









Cosmic Blue Black



- Crew neck tee with a modern fit
- Crafted from melange effect fabric for ultimate style
   Twin needle stitching detail on sleeve and bottom hem
   Size label only, for easy re-branding

## Fabric

85% Cotton 15% Polyester

#### Weight 160gsm



# JT032 Surf T

XS – XXL









# JT034 Camo T

S - XXL

Colours











- Key Features
   Cut with a stylish fit and a crew neckline
- Classic camouflage all over print
  Unique surface for print or embroidery
  Size label only, for easy re-branding

Fabric 100% Cotton

Weight 160gsm



# JT099 Washed T

XS - 3XL





# **Quick Guides**

| Men's Sizes         | S/36"     | M/40"      | L/44"      | XL/48"     | XXL/52"            | 3XL/56" | ١                 | Nomen's Sizes                        | XS/8                 | S/10                     | M/12           | L/14        | XL/16                     | XXL/1 |
|---------------------|-----------|------------|------------|------------|--------------------|---------|-------------------|--------------------------------------|------