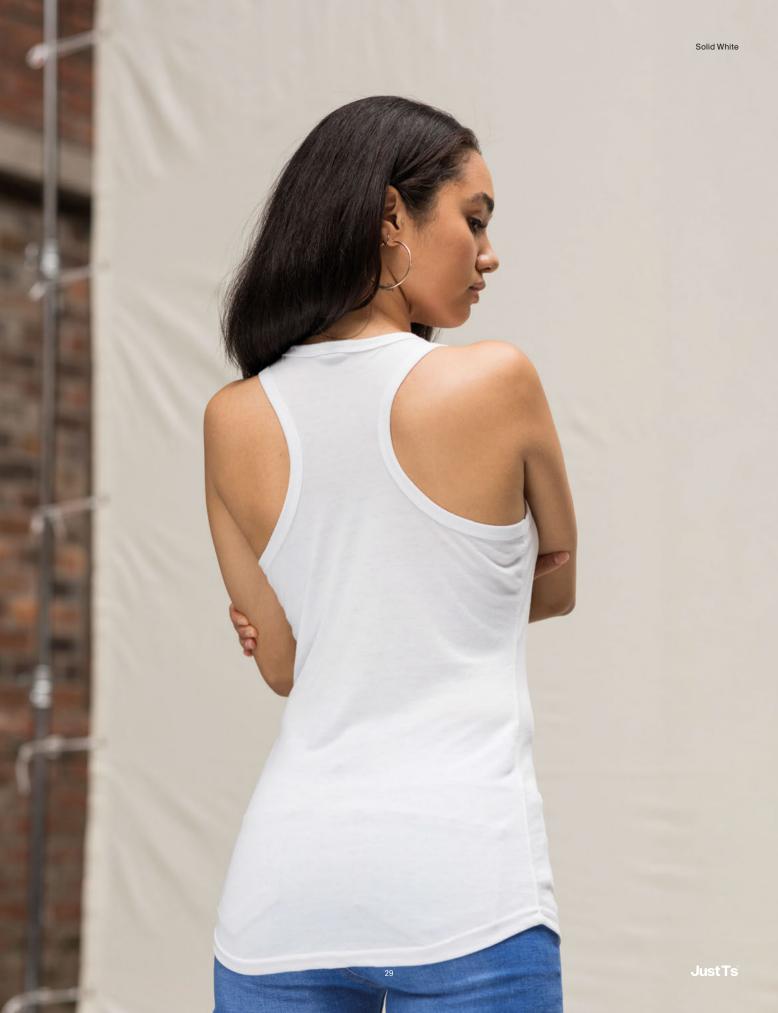

dery surface
- Size label only, for easy re-branding

## Fabric

50% Polyester 25% Viscose 25% Cotton

#### Weight 160gsm







# JT006 Women's Tri-Blend Cropped T

XS - XL



23

Just Ts<sup>\*</sup>



# JT007 Tri-Blend Vest

# S - XXL



## **Key Features**

- Comfortable neckline

50% Polyester 25% Viscose 25% Cotton

40% Cotton 40% Viscose 20% Polyester (Heather Black)

Weight 160gsm







# JT008 Westcoast Longline T

# S-XXL

Colours

Solid Black

Solid White

# **Key Features**

- Comfortably scoops at the neck and features twin Modern longline fit with unique curved hem at the back
   Set in sleeves, ribbed crew neck style and taped neck

- Size label only, for easy re-branding

50% Polyester 25% Viscose 25% Cotton

Weight 160gsm



# JT015 Women's Tri-Blend Vest

# XS - XXL









# JT030 Space Blend T

S-XXL





Space Red White



Space Royal White





- Key Features
   Modern and stylish fit with marl effect fabric
- Twin needle stitching detail on sleeve and bottom hem
   Classic crew neckline and short sleeves for effortless
- Size label only, for easy re-branding

## Fabric

50% Cotton 50% Polyester

## Weight

160gsm











# JT031 Cosmic Blend T

# S - XXL









Cosmic Blue Black



- Crew neck tee with a modern fit
- Crafted from melange effect fabric for ultimate style
   Twin needle stitching detail on sleeve and bottom hem
   Size label only, for easy re-branding

## Fabric

85% Cotton 15% Polyester

#### Weight 160gsm



# JT032 Surf T

XS – XXL









# JT034 Camo T

S - XXL

Colours











- Key Features
   Cut with a stylish fit a