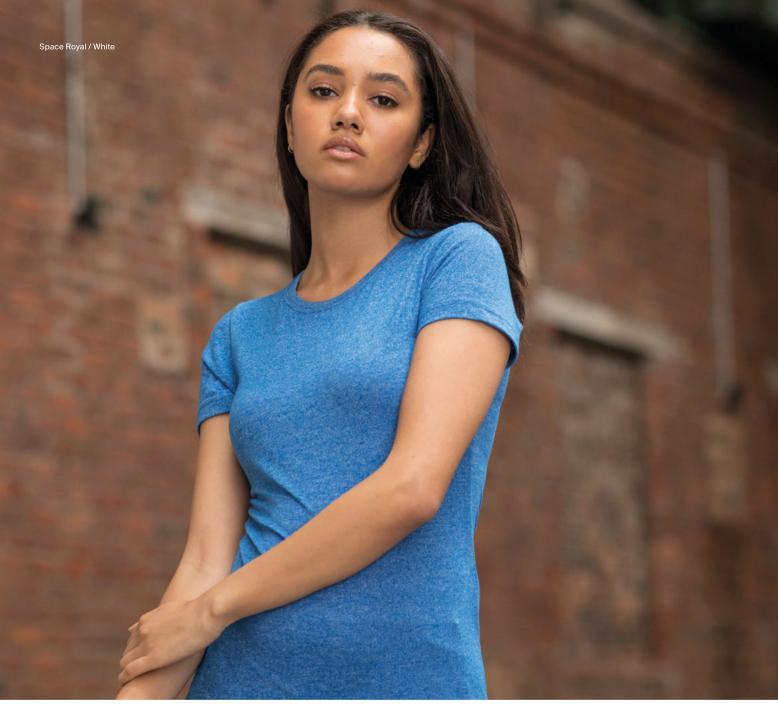

# JT030 Space Blend T

S-XXL

Space Red White

Space Royal White

- Key Features
   Modern and stylish fit with marl effect fabric
- Twin needle stitching detail on sleeve and bottom hem
   Classic crew neckline and short sleeves for effortless
- Size label only, for easy re-branding

## Fabric

50% Cotton 50% Polyester

## Weight

160gsm