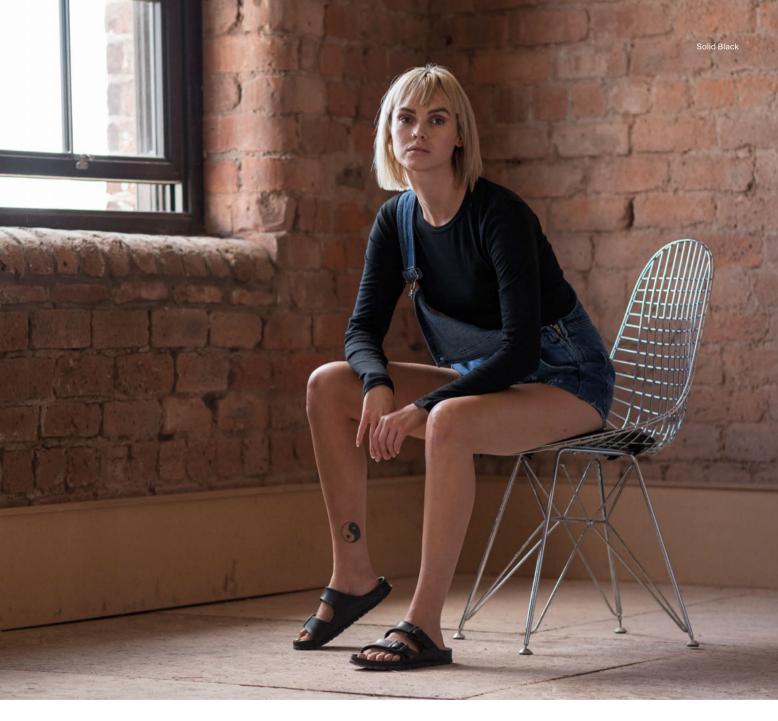

# JT001 Tri-Blend T

# S - 3XL

- Designed with a modern fit and made from tri-blend
- Twin needle stitching detail on the sleeves and
- Features a crew neck, side seams and set in sleeves
- Size label only, for easy re-branding

50% Polyester 25% Viscose 25% Cotton

40% Cotton 40% Viscose 20% Polyester (Heather Black)

Weight 160gsm