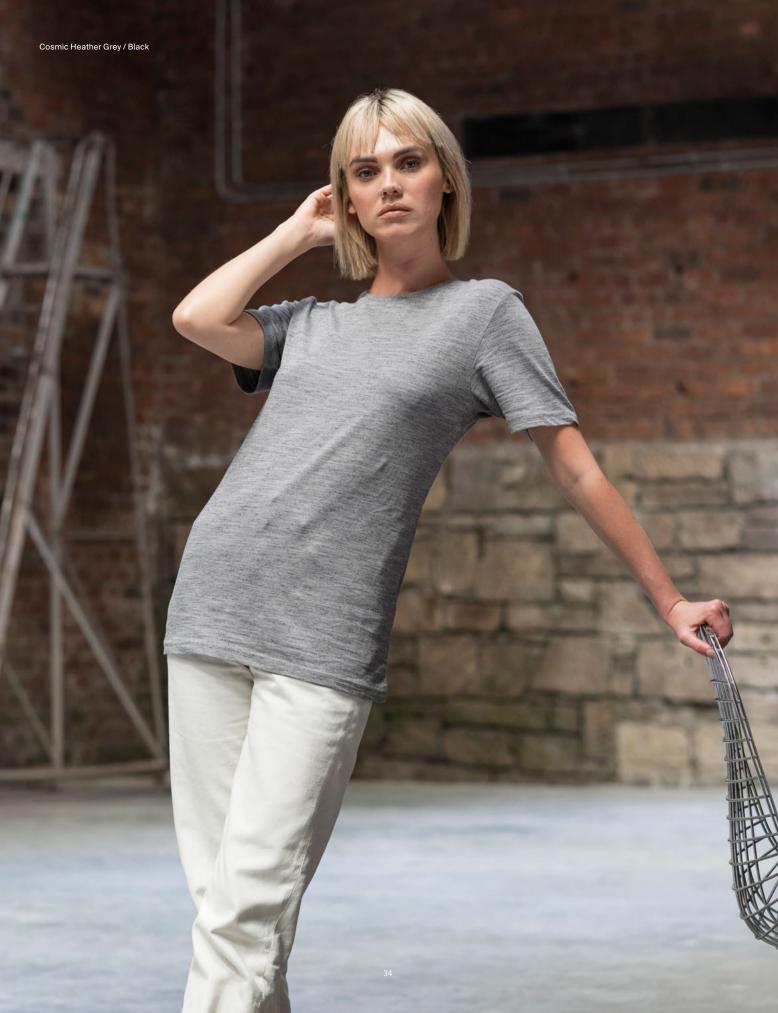

# JT031 Cosmic Blend T

# S - XXL

Cosmic Blue Black

- Crew neck tee with a modern fit
- Crafted from melange effect fabric for ultimate style
   Twin needle stitching detail on sleeve and bottom hem
   Size label only, for easy re-branding

## Fabric

85% Cotton 15% Polyester

#### Weight 160gsm