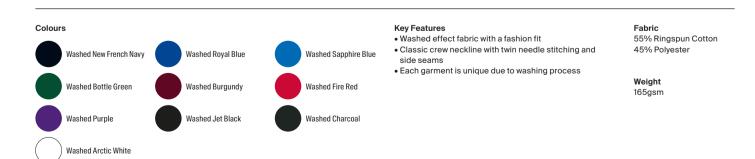

# JT099 Washed T

XS - 3XL

| JT006 Women's          | Tri-Blend Cropped T | XS – XL              | Fabric: 50% Polyester 25% Viscose , 25% Cotton / 40% Cotton , 40% Viscose , 20% Polyester (Heather Black) Weight: 160gsm |  |  |  |
|------------------------|---------------------|----------------------|--------------------------------------------------------------------------------------------------------------------------|--|--|--|
| Heather Black          | Heather Grey        | Solid Black          | Solid White                                                                                                              |  |  |  |
| JT007 Tri-Blend        | Vest                | S-XXL                | Fabric: 50% Polyester 25% Viscose, 25% Cotton/40% Cotton, 40% Viscose, 20% Polyester (Heather Black) Weight: 160gsm      |  |  |  |
| Heather Black          | Heather Grey        | Solid Black          | SolidWhite                                                                                                               |  |  |  |
| JT008 Westcoas         | st Longline T       | S – XXL              | Fabric: 50% Polyester, 25% Viscose, 25% Cotton Weight: 160gsm                                                            |  |  |  |
| Solid Black            | Solid White         |                      |                                                                                                                          |  |  |  |
| JT015 Women's          | Tri-Blend Vest      | XS – XXL             | Fabric: 50% Polyester 25% Viscose, 25% Cotton / 40% Viscose, 40% Cotton, 20% Polyester (Heather Black) Weight: 160gsm    |  |  |  |
| Heather Black          | Heather Grey        | Solid Black          | Solid White                                                                                                              |  |  |  |
| JT030 Space Ble        | end T               | S-XXL                | Fabric: 50% Cotton, 50% Polyester Weight: 160gsm                                                                         |  |  |  |
| Space Navy / White     | Space Royal / White | Space Green / White  | Space Red / Black  Space Black / White                                                                                   |  |  |  |
| JT030F Women           | 's Space Blend T    | XS – XL              | Fabric: 50% Cotton, 50% Polyester Weight: 160gsm                                                                         |  |  |  |
| Space Navy / White     | Space Royal / White | Space Red / White    | Space Pink / White Space Black / White                                                                                   |  |  |  |
| JT031 Cosmic Bl        | lend T              | S – XXL              | Fabric: 85% Cotton, 15% Polyester Weight: 160gsm                                                                         |  |  |  |
| Cosmic Navy / White    | Cosmic Blue / Black | Cosmic Red / Black   | Cosmic Black / White Cosmic Heather Grey / Black                                                                         |  |  |  |
| JT032 Surf T           |                     | XS – XXL             | Fabric:99% Cotton, 1% Polyester Weight: 160gsm                                                                           |  |  |  |
| Surf Blue              | Surf Ocean          | Surf Pink            | Surf Purple Surf Yellow                                                                                                  |  |  |  |
| <b>JT034</b> Camo T    |                     | S – XXL              | Fabric: 100% Cotton Weight: 160gsm                                                                                       |  |  |  |
| Green Camo             | Grey Camo           | Red Camo             | Blue Camo                                                                                                                |  |  |  |
| JT099 Washed T         | Γ                   | XS – 3XL             | Fabric: 55% Ringspun Cotton, 45% Polyester Weight: 165gsm                                                                |  |  |  |
| Washed New French Navy | Washed Royal Blue   | Washed Sapphire Blue | Washed Bottle Green Washed Burgundy                                                                                      |  |  |  |
| Washed Purple          | Washed Jet Black    | Washed Charcoal      | Washed Arctic White Washed Fire Red                                                                                      |  |  |  |