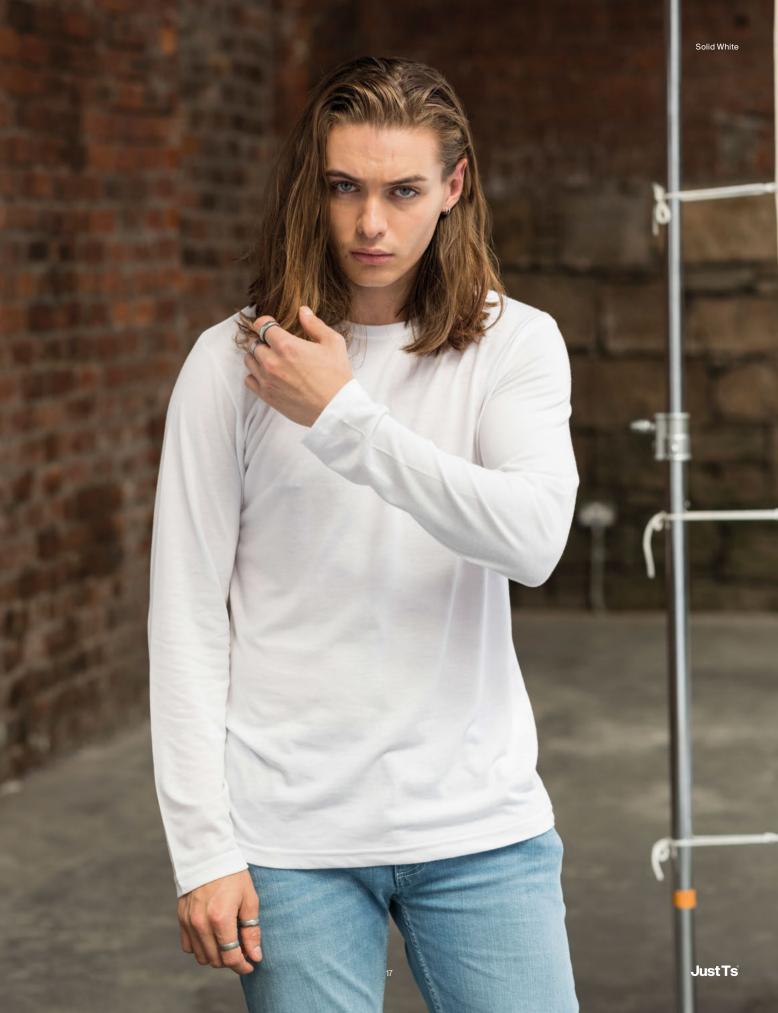

# JT002F Long Sleeve Women's Tri-Blend T

# XS - XL

## **Key Features**

- Tri-blend fabric for style and comfort
- Surface excellent for print or embroidery
- Twin needle stitching detail on sleeve and bottom hem
  Size label only, for easy re-branding

## Fabric

50% Polyester 25% Viscose 25% Cotton

Weight 160gsm