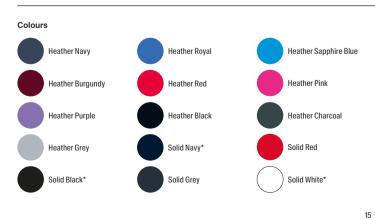

# JT001 Tri-Blend T

# S - 3XL

- Designed with a modern fit and made from tri-blend
- Twin needle stitching detail on the sleeves and
- Features a crew neck, side seams and set in sleeves
- Size label only, for easy re-branding

50% Polyester 25% Viscose 25% Cotton

40% Cotton 40% Viscose 20% Polyester (Heather Black)

Weight 160gsm