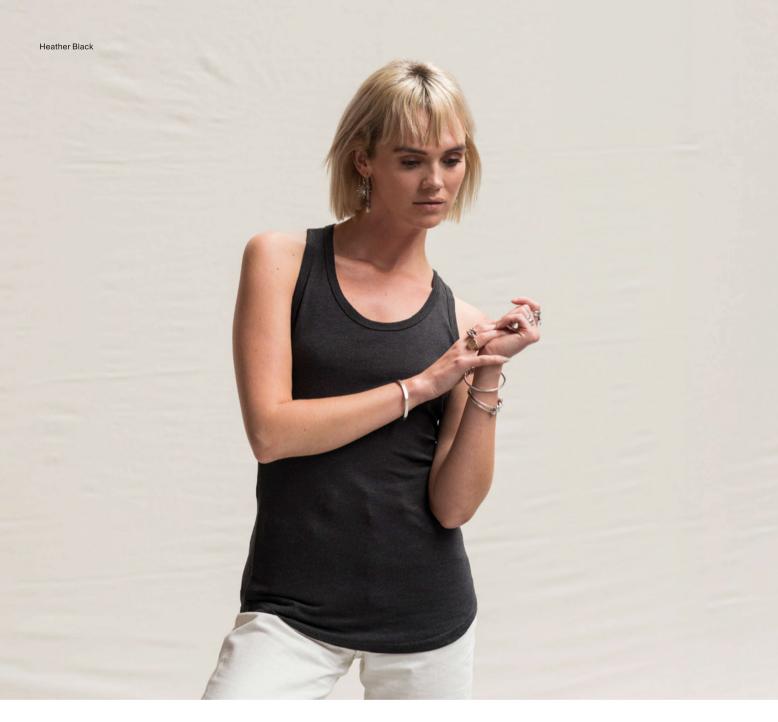

# JT007 Tri-Blend Vest

# S - XXL

## **Key Features**

- Comfortable neckline

50% Polyester 25% Viscose 25% Cotton

40% Cotton 40% Viscose 20% Polyester (Heather Black)

Weight 160gsm