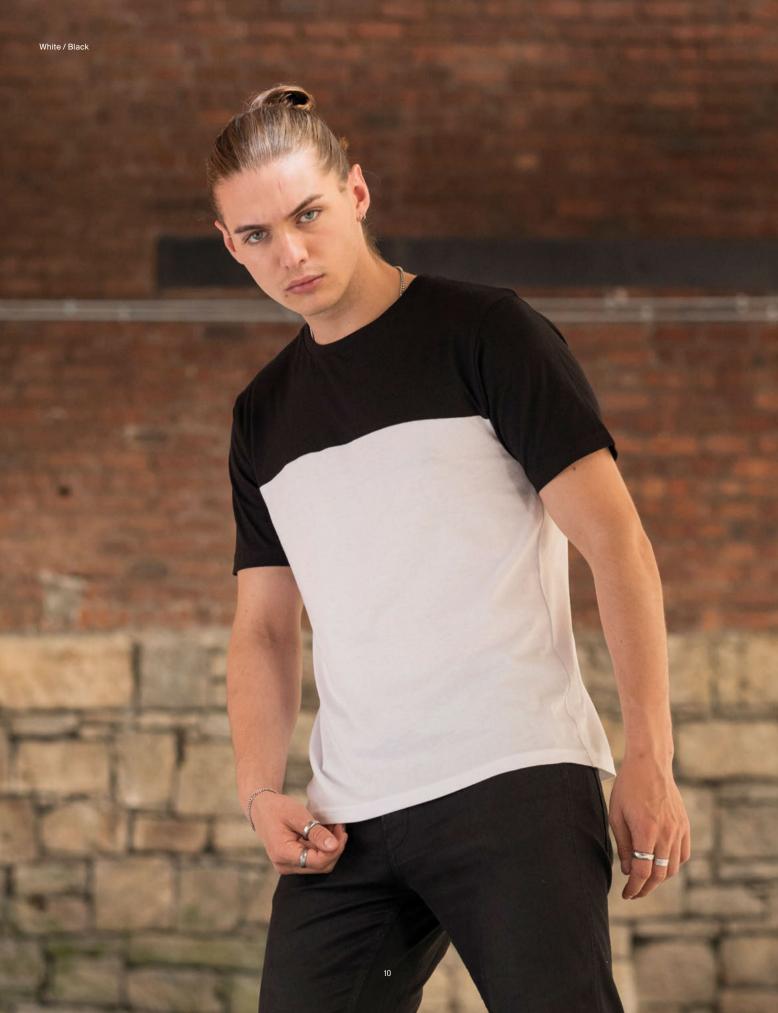

# JT110 Colour Block T

# S - XXL

Colours

Oxford Navy

White

Black Mango Tango

White Black

## **Key Features**

11

- Crafted from 100% Combed Ringspun Cotton for ultra-comfort
- Modern fit with contrast panelling
   Twin needle stitching detail on sleeve and bottom hem
- Size label only, for easy re-branding