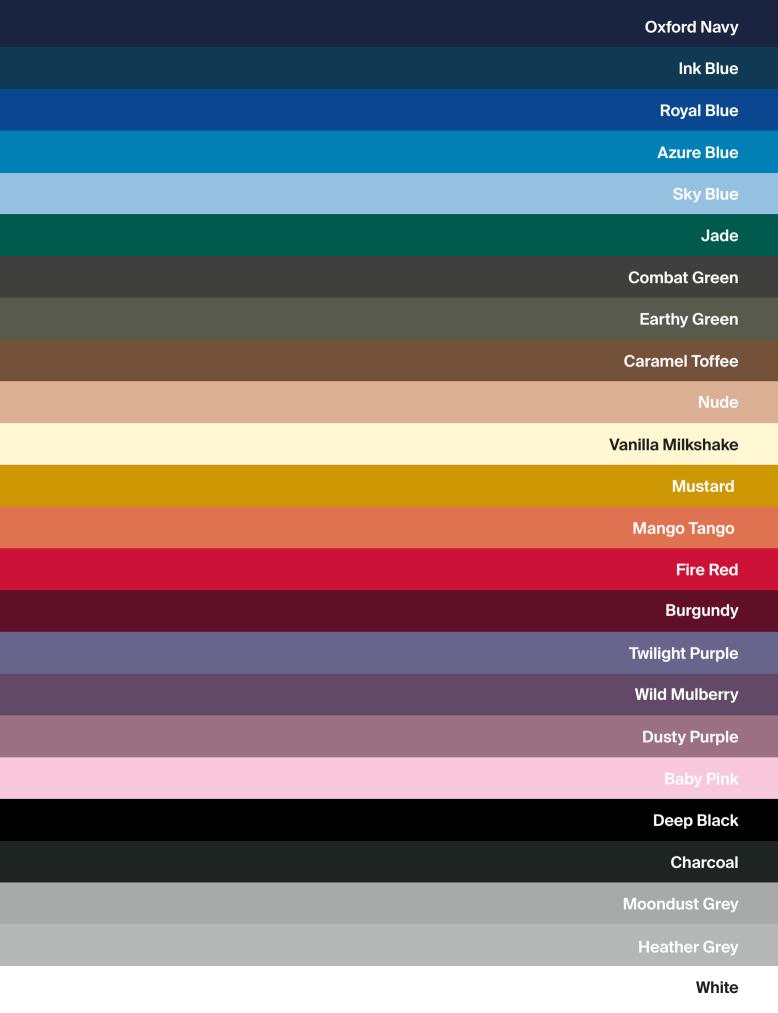

# **JT100** The 100 T

Colours

Oxford Navy
Ink Blue
Royal Blue
Azure Blue
Sky Blue
Jade
Combat Green
Earthy Green
Caramel Toffee
Nude
Vanilla Milkshake
Mustard
Burgundy

Twilight Purple

Baby Pink

Moondust Grey

Deep Black
Heather Grey

Wild Mulberry

Dusty Purple

Charcoal

White

7