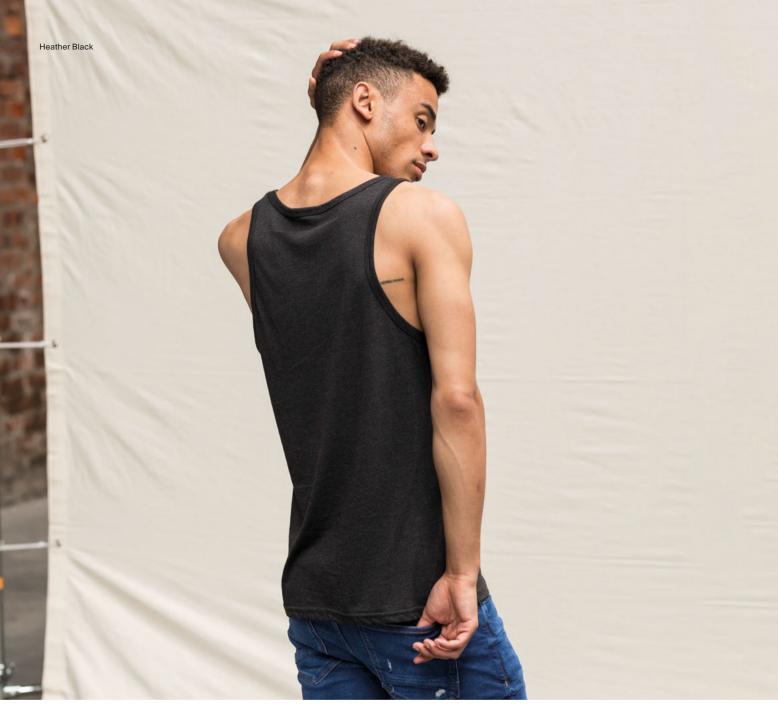

# JT007 Tri-Blend Vest

## **Key Features**

- Comfortable neckline

50% Polyester 25% Viscose 25% Cotton

40% Cotton 40% Viscose 20% Polyester (Heather Black)

Weight 160gsm